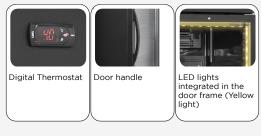

#### **GENERAL FEATURES**

| 380 Lt. Upright drink cooler with advertising panel           | • |
|---------------------------------------------------------------|---|
| External in black coated plate, black thermoformed internally | • |
| Roll-bond evaporator system with fan assisted cooling         | • |
| Automatic compressor cycle defrost                            | • |
| Foaming Agent Cyclopentane (50mm per side - CFC Free)         | • |
| Digital Thermostat                                            | • |
| Removable Gasket                                              | • |
| Adjustable shelves: 5 Pcs                                     | • |
| Self closing door and lock fitted as a standard               | • |
| Double layer safety tempered glass                            | • |
| External aluminium square handle                              | • |
| LED lights integrated in the door frame (Yellow light)        | • |
| Independent light switches for inner light                    | • |
| N.2 Adjustable feet + N.2 Rollers at the back                 | • |
| Energy efficiency class: E                                    | • |
|                                                               |   |