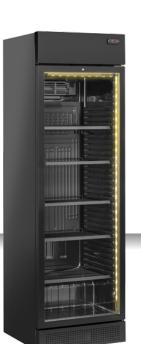

## TKG 408CB

Ê

CUSTOMIZATION AVAILABLE

#### **GENERAL FEATURES**

| 380 Lt. Upright drink cooler with advertising panel           | • |
|---------------------------------------------------------------|---|
| External in black coated plate, black thermoformed internally | • |
| Roll-bond evaporator system with fan assisted cooling         | • |
| Automatic compressor cycle defrost                            | • |
| Foaming Agent Cyclopentane (50mm per side - CFC Free)         | • |
| Digital Thermostat                                            | • |
| Removable Gasket                                              | • |
| Adjustable shelves: 5 Pcs                                     | • |
| Self closing door and lock fitted as a standard               | • |
| Double layer safety tempered glass                            | • |
| External aluminium square handle                              | • |
| LED lights integrated in the door frame (Yellow light)        | • |
| Independent light switches for inner light                    | • |
| N.2 Adjustable feet + N.2 Rollers at the back                 | • |
| Energy efficiency class: E                                    | • |
|                                                               |   |