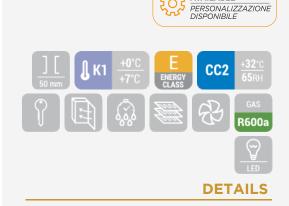

#### **GENERAL FEATURES**

| 380 Lt. Upright drink cooler with advertising panel           | • |
|---------------------------------------------------------------|---|
| External in black coated plate, black thermoformed internally | • |
| Roll-bond evaporator system with fan assisted cooling         | • |
| Automatic compressor cycle defrost                            | • |
| Foaming Agent Cyclopentane (50mm per side - CFC Free)         | • |
| Digital Thermostat                                            | • |
| Removable Gasket                                              | • |
| Adjustable shelves: 5 Pcs                                     | • |
| Self closing door and lock fitted as a standard               | • |
| Double layer safety tempered glass                            | • |
| External aluminium square handle                              | • |
| LED lights integrated in the door frame (Yellow light)        | • |
| Independent light switches for inner light                    | • |
| N.2 Adjustable feet + N.2 Rollers at the back                 | • |
| Energy efficiency class: E                                    | • |
|                                                               |   |

#### **TECHNICAL SPECIFICATIONS**

| Capacity                         | 372 L         |
|----------------------------------|---------------|
| Temperature                      | K1 (0°C~+7°C) |
| Consumption                      | 2.53 kWh/24h  |
| Rated Power                      | 325 W         |
| Noise level                      | 49 dB(A)      |
| Net Weight                       | 86 Kg         |
| Gross Weight                     | 91 Kg         |
| External Dimensions (WxDxH mm)   | 595x605x1980  |
| Internal Dimensions (WxDxH mm)   | 505x462x1555  |
| Packaging dimensions (WxDxH mm)  | 665x685x2150  |
| Loading quantities 20′/40′/40′HQ | 24/54/54      |