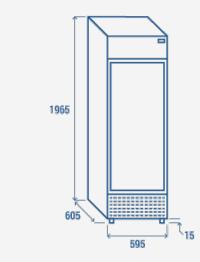

#### **PRODUCT DIMENSIONS**

#### **TECHNICAL SPECIFICATIONS**

| Capacity                         | 372 L         |
|----------------------------------|---------------|
| Temperature                      | K1 (0°C~+7°C) |
| Consumption                      | 2.53 kWh/24h  |
| Rated Power                      | 325 W         |
| Noise level                      | 49 dB(A)      |
| Net Weight                       | 86 Kg         |
| Gross Weight                     | 91 Kg         |
| External Dimensions (WxDxH mm)   | 595x605x1980  |
| Internal Dimensions (WxDxH mm)   | 505x462x1555  |
| Packaging dimensions (WxDxH mm)  | 665x685x2150  |
| Loading quantities 20′/40′/40′HQ | 24/54/54      |